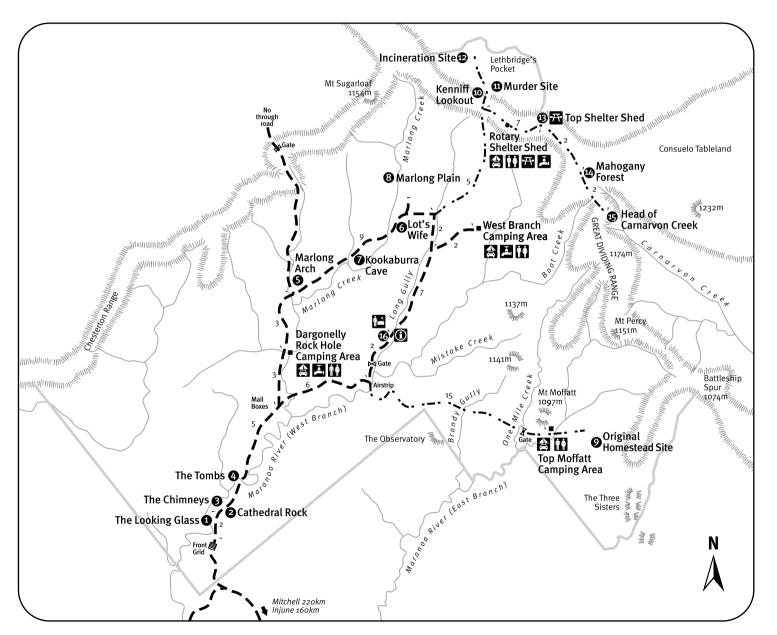

## Mt Moffatt section Carnaryon National Park

October 2005

## Legend

National Park boundary

Unsealed road

-- - 4WD track

---- Watercourses

Distance marker (km)

Map reference number

## **Pictogram Legend**

Information hut

Ranger station

Picnic area

<u>A</u> Camping

Toilet facilities

Drinking water

## Not to scale

This map is an orientation guide to the park and popular tracks. It is not to be used as a walking track guide. Positions are approximate only. To walk safely in the park use a 1:25,000 topographical map.